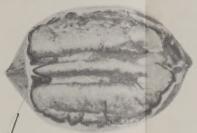

We also grow a limited supply of:—SCHLEY, a well-known variety with very thin shell; DELMAS, one of the most beautiful of all yard trees, a good producer of large pecans; JENNINGS, a highly disease-resistant pecan especially for Southern Louisiana, bearing medium size nuts.

#### Eastern Varieties

SUCCESS-Most popular eastern variety in Texas. Large—40 per pound; medium shell; 52% kernel. Fairly early producer; ripens uniformly in mid-season. Buds late in spring.

BURKETT-Large-40 per lb. Thin shell; 50% plump, rich kernel. Mid-season ripeheavy, producer. Popular western